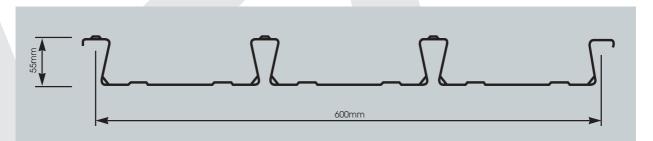

## WARNING: ADVERT CONTAINS STRONG LANGUAGE.

RF55® (ReFlor 55) is the latest offer in Fielders huge range of KingFlor steel formwork solutions.... And there's more to Fielders new RF55® than meets the eye. Patented technology makes RF55® the strongest steel formwork profile in Australia compared to similar decks.

## Take a closer look -

- The robust lapping rib of RF55® resists deflection under construction loads providing spans over 3.3 metres.
- ReLok® embossments developed in conjunction with the University of Western Sydney ensure a greater shear capacity of the slab.