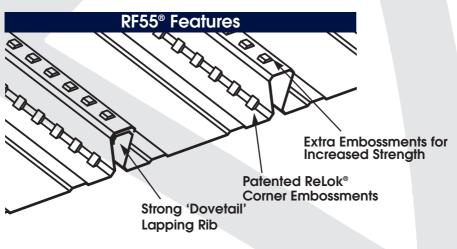

## Take a closer look -

- The robust lapping rib of RF55® resists deflection under construction loads providing spans over 3.3 metres.
- ReLok® embossments developed in conjunction with the University of Western Sydney ensure a greater shear capacity of the slab.

\* ReLok® is a registered trade mark of the University of Western Sydney.